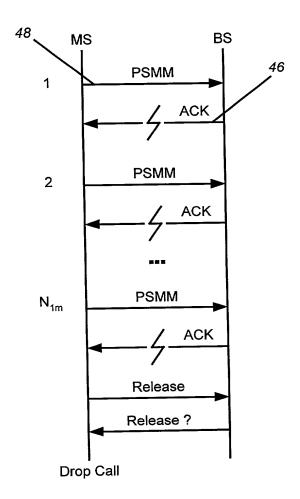

Inventor: Jason F. HUNZINGER Application No.: Not yet assigned Docket No.: 440402000300



Inventor: Jason F. HUNZINGER Application No.: Not yet assigned Docket No.: 440402000300

### 2/11



FIG. 3



FIG. 5

Inventor: Jason F. HUNZINGER Application No.: Not yet assigned Docket No.: 440402000300

3/11



Inventor: Jason F. HUNZINGER Application No.: Not yet assigned Docket No.: 440402000300



FIG. 6



FIG. 7

Title: Retry Limits for Connection Rescue Procedures... Inventor: Jason F. HUNZINGER
Application No.: Not yet assigned
Docket No.: 440402000300

5/11



Inventor: Jason F. HUNZINGER Application No.: Not yet assigned Docket No.: 440402000300



Inventor: Jason F. HUNZINGER Application No.: Not yet assigned Docket No.: 440402000300

| 98             |            |
|----------------|------------|
| CR_RETRY_DELAY | Time       |
| 00000          | No Delay   |
| 00001          | 1 Second   |
| 00010          | 2 Seconds  |
| 00011          | 5 Seconds  |
| 00100          | 10 Secon